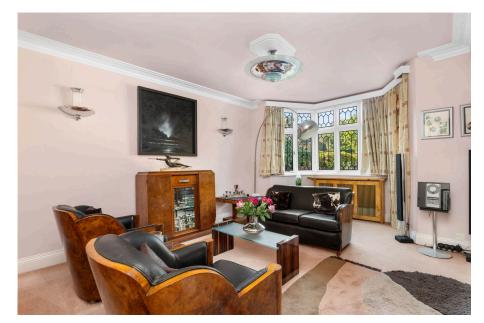

Accommodation comprising: Entrance Hall, Sitting Room with bay window to the rear and original fireplace, Sun Room with views over garden, Dining Room, Kitchen/Breakfast Room with granite work surfaces, space for appliances and contemporary radiator, Utility/ Store Room, doors to rear garden and garaging. On the first floor: Master Bedroom overlooking rear garden, fully tiled En-Suite, three further Bedrooms and Family Bathroom with jacuzzi style bath and power shower.

Kitchen/Breakfast Room - 4.5m x 4.3m (14'9" x 14'1")

Utility/Storage - 4.7m x 1.9m (15'5" x 6'2")

Sun Room - 5.4m x 3.2m (17'8" x 10'5")

Dining Room - 4.9m to bay x 3.8m (16'0" x 12'5")

Sitting Room - 5.4m to bay x 4.8m (17'8" x 15'8")

- 4 bedroom detached family 
   Sought after location home
- Master Bedroom with En-Suite
- Large Sitting Room with bay 
  Fully insulated Sun Room window to rear

• Furnished in an art-deco style

- Ample off road parking
  Garaging
- Well maintained landscaped · Council Tax Band G garden in excess of 100ft