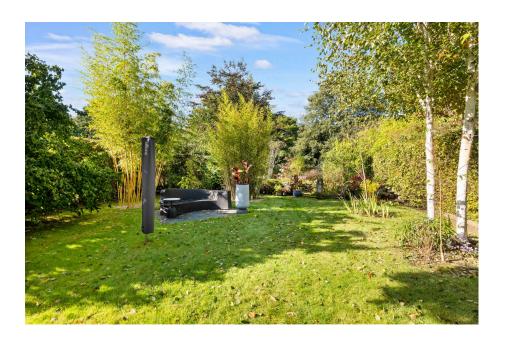

Outside: Ample parking via gravelled driveway leading to garaging. The rear of the property has a good size patio area and well stocked, established lawned garden with many interesting plants, trees and bushes in excess of 100ft.

- 4 bedroom detached family 
   Sought after location home
- Master Bedroom with En-Suite
- Large Sitting Room with bay 
  Fully insulated Sun Room window to rear

• Furnished in an art-deco style

- Ample off road parking
  Garaging
- Well maintained landscaped · Council Tax Band G garden in excess of 100ft