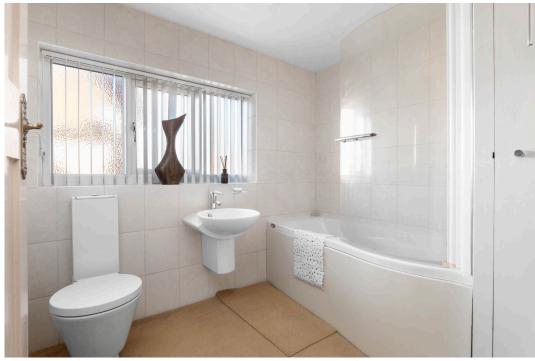

Accommodation comprising: Entrance Hall, Sitting Room with bay window to the rear and original fireplace, Sun Room with views over garden, Dining Room, Kitchen/Breakfast Room with granite work surfaces, space for appliances and contemporary radiator, Utility/ Store Room, doors to rear garden and garaging. On the first floor: Master Bedroom overlooking rear garden, fully tiled En-Suite, three further Bedrooms and Family Bathroom with jacuzzi style bath and power shower.

Master Bedroom - 5.6m x 3.8m (18'4" x 12'5")

En-suite - 3.2m x 1.4m (10'5" x 4'7")

Bedroom 2 - 4.9m x 3.8m (16'0" x 12'5")

Bedroom 3 - 3.4m x 3.2m (11'1" x 10'5")

Bedroom 4 - 5m x 3.4m (16'4" x 11'1")

Bathroom - 2.6m x 2.6m (8'6" x 8'6")