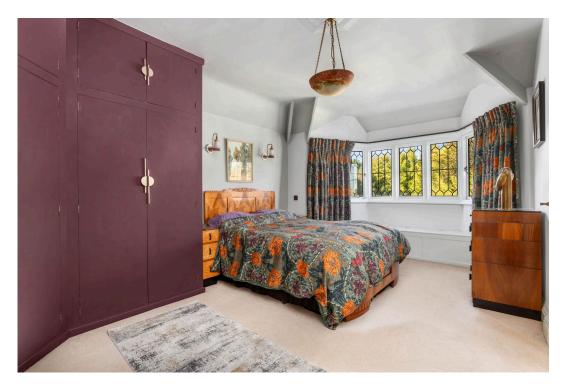

Accommodation comprising: Entrance Hall, Sitting Room with bay window to the rear and original fireplace, Sun Room with views over garden, Dining Room, Kitchen/Breakfast Room with granite work surfaces, space for appliances and contemporary radiator, Utility/ Store Room, doors to rear garden and garaging. On the first floor: Master Bedroom overlooking rear garden, fully tiled En-Suite, three further Bedrooms and Family Bathroom with jacuzzi style bath and power shower.

Master Bedroom - 5.6m x 3.8m (18'4" x 12'5")

En-suite - 3.2m x 1.4m (10'5" x 4'7")

Bedroom 2 - 4.9m x 3.8m (16'0" x 12'5")

Bedroom 3 - 3.4m x 3.2m (11'1" x 10'5")

Bedroom 4 - 5m x 3.4m (16'4" x 11'1")

Bathroom - 2.6m x 2.6m (8'6" x 8'6")

- 4 bedroom detached family 
   Sought after location home
- Master Bedroom with En-Suite
- Large Sitting Room with bay 
  Fully insulated Sun Room window to rear

• Furnished in an art-deco style

- Ample off road parking
  Garaging
- Well maintained landscaped · Council Tax Band G garden in excess of 100ft