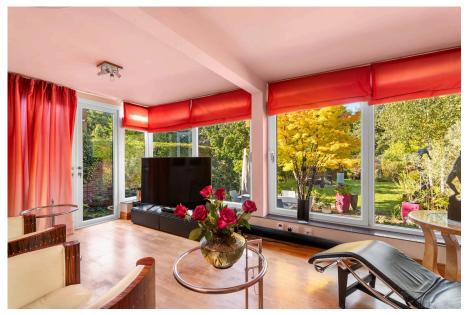

Accommodation comprising: Entrance Hall, Sitting Room with bay window to the rear and original fireplace, Sun Room with views over garden, Dining Room, Kitchen/Breakfast Room with granite work surfaces, space for appliances and contemporary radiator, Utility/ Store Room, doors to rear garden and garaging. On the first floor: Master Bedroom overlooking rear garden, fully tiled En-Suite, three further Bedrooms and Family Bathroom with jacuzzi style bath and power shower.

Kitchen/Breakfast Room - 4.5m x 4.3m (14'9" x 14'1")

Utility/Storage - 4.7m x 1.9m (15'5" x 6'2")

Sun Room - 5.4m x 3.2m (17'8" x 10'5")

Dining Room - 4.9m to bay x 3.8m (16'0" x 12'5")

Sitting Room - 5.4m to bay x 4.8m (17'8" x 15'8")