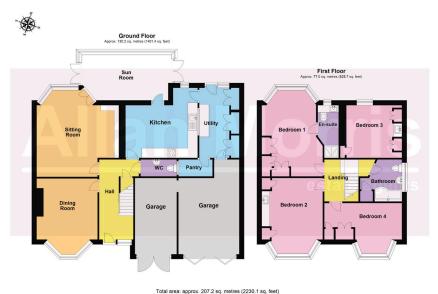

Accommodation comprising: Entrance Hall, Sitting Room with bay window to the rear and original fireplace, Sun Room with views over garden, Dining Room, Kitchen/Breakfast Room with granite work surfaces, space for appliances and contemporary radiator, Utility/ Store Room, doors to rear garden and garaging. On the first floor: Master Bedroom overlooking rear garden, fully tiled En-Suite, three further Bedrooms and Family Bathroom with jacuzzi style bath and power shower.

Kitchen/Breakfast Room - 4.5m x 4.3m (14'9" x 14'1")

Utility/Storage - 4.7m x 1.9m (15'5" x 6'2")

Sun Room - 5.4m x 3.2m (17'8" x 10'5")

Dining Room - 4.9m to bay x 3.8m (16'0" x 12'5")

Sitting Room - 5.4m to bay x 4.8m (17'8" x 15'8")

Master Bedroom - 5.6m x 3.8m (18'4" x 12'5")

En-suite - 3.2m x 1.4m (10'5" x 4'7")

Bedroom 2 - 4.9m x 3.8m (16'0" x 12'5")

Bedroom 3 - 3.4m x 3.2m (11'1" x 10'5")

Bedroom 4 - 5m x 3.4m (16'4" x 11'1")

Bathroom - 2.6m x 2.6m (8'6" x 8'6")

Garage 1 - 5m x 3.4m (16'4" x 11'1")

- - - - /....

I otal area: approx. 207.2 sq. metres (2230.1 sq. teet) is shown are for general guidance only. White every attempt has been made to ensure that the floorplan measurements are as accurate as possible, they are