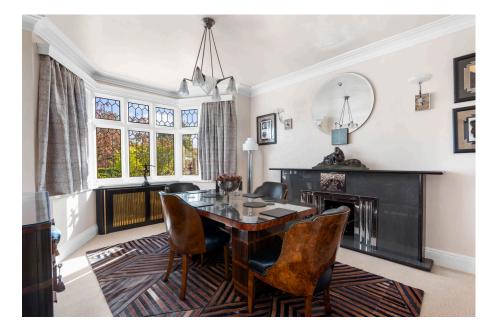

Accommodation comprising: Entrance Hall, Sitting Room with bay window to the rear and original fireplace, Sun Room with views over garden, Dining Room, Kitchen/Breakfast Room with granite work surfaces, space for appliances and contemporary radiator, Utility/ Store Room, doors to rear garden and garaging. On the first floor: Master Bedroom overlooking rear garden, fully tiled En-Suite, three further Bedrooms and Family Bathroom with jacuzzi style bath and power shower.

Kitchen/Breakfast Room - 4.5m x 4.3m (14'9" x 14'1")

Utility/Storage - 4.7m x 1.9m (15'5" x 6'2")

Sun Room - 5.4m x 3.2m (17'8" x 10'5")

Dining Room - 4.9m to bay x 3.8m (16'0" x 12'5")

Sitting Room - 5.4m to bay x 4.8m (17'8" x 15'8")