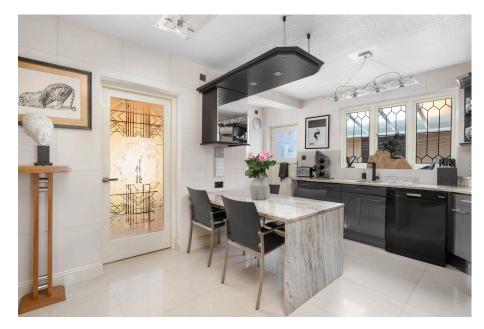

Accommodation comprising: Entrance Hall, Sitting Room with bay window to the rear and original fireplace, Sun Room with views over garden, Dining Room, Kitchen/Breakfast Room with granite work surfaces, space for appliances and contemporary radiator, Utility/ Store Room, doors to rear garden and garaging. On the first floor: Master Bedroom overlooking rear garden, fully tiled En-Suite, three further Bedrooms and Family Bathroom with jacuzzi style bath and power shower.

Kitchen/Breakfast Room - 4.5m x 4.3m (14'9" x 14'1")

Utility/Storage - 4.7m x 1.9m (15'5" x 6'2")

Sun Room - 5.4m x 3.2m (17'8" x 10'5")

Dining Room - 4.9m to bay x 3.8m (16'0" x 12'5")

Sitting Room - 5.4m to bay x 4.8m (17'8" x 15'8")